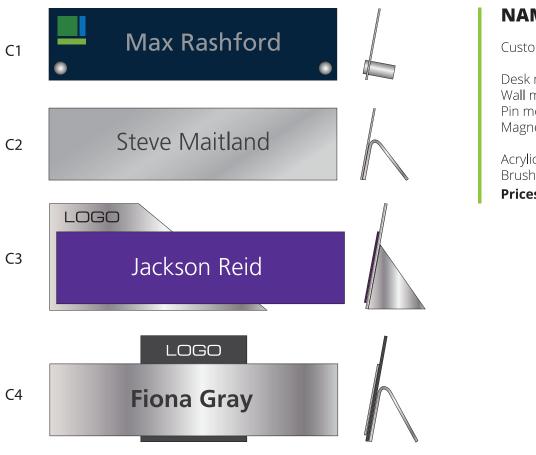

### NAME PLATES

Custom sizes and designs

Desk nameplates Wall mount Pin mount for fabric cubicles Magnetic mount

Acrylic Subsurface Printing Brushed aluminum **Prices vary** 

M1