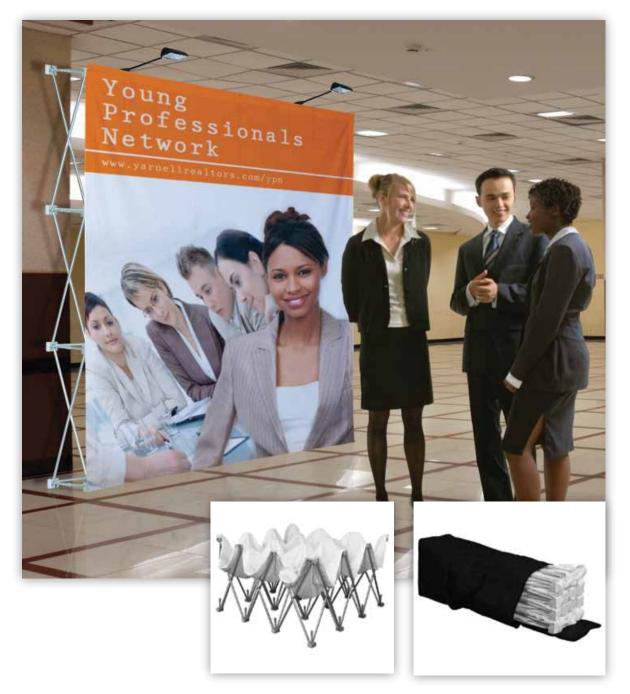

### **POP UP Wall Display**

89"x 89"x 12" Available with fabric or vinyl canvas graphic print. Includes travel case. Sides can be conealed or exposed as shown. Lighting accessory is optional.