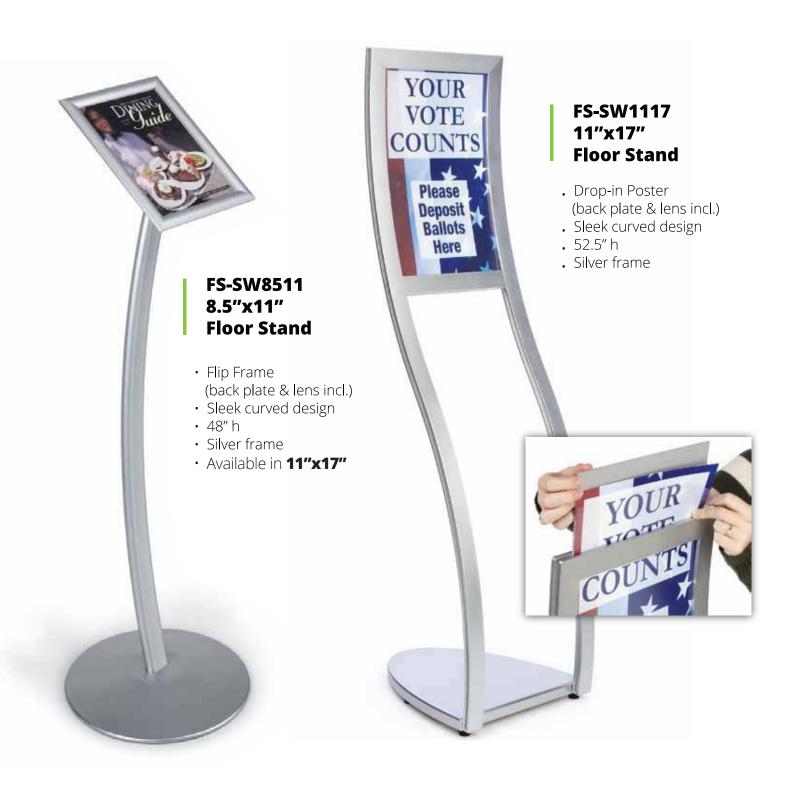

ECONOMY RETRACTABLE BANNER DISPLAY ROLL-OUT 31"x 80"

> Garden FRESH

**BANNER DISPLAY BASIC 31"x 78"** Other Sizes Available

**INDOOR** DISPLAYS

DELUXE RETRACTABLE BANNER DISPLAY ROLL-OUT 31"x 80"

Other Sizes Available





# **FLOOR** STANDS





# ACRYLIC 8511AT

8.5"x13" Acrylic (to fit 8.5"x11" insert) , 3M VHB tape mount



## **CURVED FRAME 8511CM**

Silver frame, complete with lens



## **ACRYLIC 8511AWF**

8.5"x13" Acrylic (to fit 8.5"x11" insert) mounted with 10mm dia. shopkit offset fasters.



## **SNAP FRAME 8511SF**

# 8.5" x 11" WALL MOUNT DISPLAYS

All page holders displayed can be converted to desktop free-standing.





## **ACRYLIC 8511 AWA**

8.5"x11" Acrylic page holder, mounted on 9.5"x 12" brushed aluminum panel.

- Mounting options: Flush VHB tape mount 1/2" offset keyslot hanger

8.5" x 11" **WALL MOUNT** DISPLAYS





### NAME PLATES

Custom sizes and designs

Desk nameplates Wall mount Pin mount for fabric cubicles Magnetic mount

Acrylic Subsurface Printing Brushed aluminum **Pri