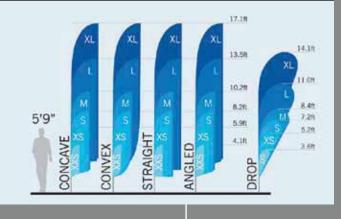

WALL MOUNT DISPLAYS

All page holders displayed can be converted to desktop free-standing.





## **ACRYLIC 8511 AWA**

8.5"x11" Acrylic page holder, mounted on 9.5"x 12" brushed aluminum panel.

- Mounting options: Flush VHB tape mount 1/2" offset keyslot hanger

8.5" x 11" **WALL MOUNT** DISPLAYS





### NAME PLATES

Custom sizes and designs

Desk nameplates Wall mount Pin mount for fabric cubicles Magnetic mount

Acrylic Subsurface Printing Brushed aluminum **Prices vary** 

M1

# Kathy Karrigan

**CURVED MODULAR** w/ removable insert and lens. 8"x2.3". Wall mount or desktop. **\$52ea** 



S1



#### **STANDARD**

2.125"x 8" polished anodized aluminum, slide, nameplate holders. **\$38ea** 





### ROLL-OUT Indoor/Outdoor



SIZE: 31"X 80"

### **POP-UP Banners**



### BOWFLAGS





• Bowflag size chart

# **OUTDOOR** DISPLAYS





### **POP UP Wall Display**

89"x 89"x 12" Available with fabric or vinyl canvas graphic print. Includes travel case. Sides can be conealed or exposed as shown. Lighting accessory is optional.

# **POP-UP** WALL DISPLAYS





**SANDWICH** BOARDS \*Prices are subject to change. Prices shown do not include artwork/design fees if required. Sizes noted are the insert sizes, frame is larger.





Fitted stretch fabric, full imprint.









# TENT DISPLAYS \* Other sizes an

### Canopy shown with full imprint - 10' x 10'

\* Other sizes and configurations available - contact us for options