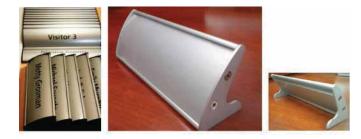

#### **STANDARD**

2.125"x 8" polished anodized aluminum, slide, nameplate holders. **\$38ea** 