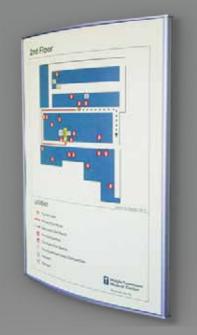

ECONOMY RETRACTABLE BANNER DISPLAY ROLL-OUT 31"x 80"

> Garden FRESH

**BANNER DISPLAY BASIC 31"x 78"** Other Sizes Available

**INDOOR** DISPLAYS

DELUXE RETRACTABLE BANNER DISPLAY ROLL-OUT 31"x 80"

Other Sizes Available





# **FLOOR** STANDS





# ACRYLIC 8511AT

8.5"x13" Acrylic (to fit 8.5"x11" insert) , 3M VHB tape mount



## **CURVED FRAME 8511CM**

Silver frame, complete with lens



## **ACRYLIC 8511AWF**

8.5"x13" Acrylic (to fit 8.5"x11" insert) mounted with 10mm dia. shopkit offset fasters.



## **SNAP FRAME 8511SF**

# 8.5" x 11" WALL MOUNT DISPLAYS

All page holders displayed can be converted to desktop free-standing.





## **ACRYLIC 8511 AWA**

8.5"x11" Acrylic page holder, mounted on 9.5"x 12" brushed aluminum panel.

- Mounting options: Flush VHB tape mount 1/2" offset keyslot hanger

8.5" x 11" **WALL MOUNT** DISPLAYS





### NAME PLATES

Custom sizes and designs

Desk nameplates Wall mount Pin mount for fabric cubicles Magnetic mount

Acrylic Subsurface Printing Brushed aluminum **Prices vary** 

M1

# Kathy Karrigan

**CURVED MODULAR** w/ removable insert and lens. 8"x2.3". Wall mount or