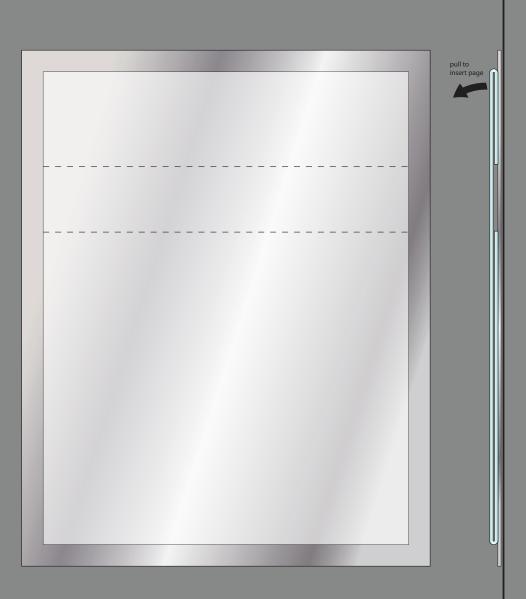

ECONOMY RETRACTABLE BANNER DISPLAY ROLL-OUT 31"x 80"

> Garden FRESH

**BANNER DISPLAY BASIC 31"x 78"** Other Sizes Available

**INDOOR** DISPLAYS

DELUXE RETRACTABLE BANNER DISPLAY ROLL-OUT 31"x 80"

Other Sizes Available





# **FLOOR** STANDS





# ACRYLIC 8511AT

8.5"x13" Acrylic (to fit 8.5"x11" insert) , 3M VHB tape mount



## **CURVED FRAME 8511CM**

Silver frame, complete with lens



## **ACRYLIC 8511AWF**

8.5"x13" Acrylic (to fit 8.5"x11" insert) mounted with 10mm dia. shopkit offset fasters.



## **SNAP FRAME 8511SF**

# 8.5" x 11" WALL MOUNT DISPLAYS

All page holders displayed can be converted to desktop free-standing.





## **ACRYLIC 8511 AWA**

8.5"x11" Acrylic page holder, mounted on 9.5"x 12" brushed aluminum panel.

- Mounting options: Flush VHB tape mount 1/2" offset keyslot hanger

8.5" x 11" **WALL MOUNT** DISPLAYS





### NAME PLATES

Custom sizes and designs

Desk nameplates Wall mount Pin mount for fabric cubicles Magnetic mount

Acrylic Subsurface Printing Brushed aluminum **Prices vary** 

M1

# Kathy Karrigan

**CURVED MODULAR** w/ removable insert and lens. 8"x2.3". Wall mount or desktop. **\$52ea** 



S1



#### **STANDARD**

2.125"x 8" polished anodized aluminum, slide, nameplate holders. **\$38ea** 





### ROLL-OUT Indoor/Outdoor



SIZE: 31"X 80"

### **POP-UP Banners**



### BOWFLAGS





• Bowflag size chart

# **OUTDOOR** DISPLAYS





### **POP UP Wall Display**

89"x 89"x 12"