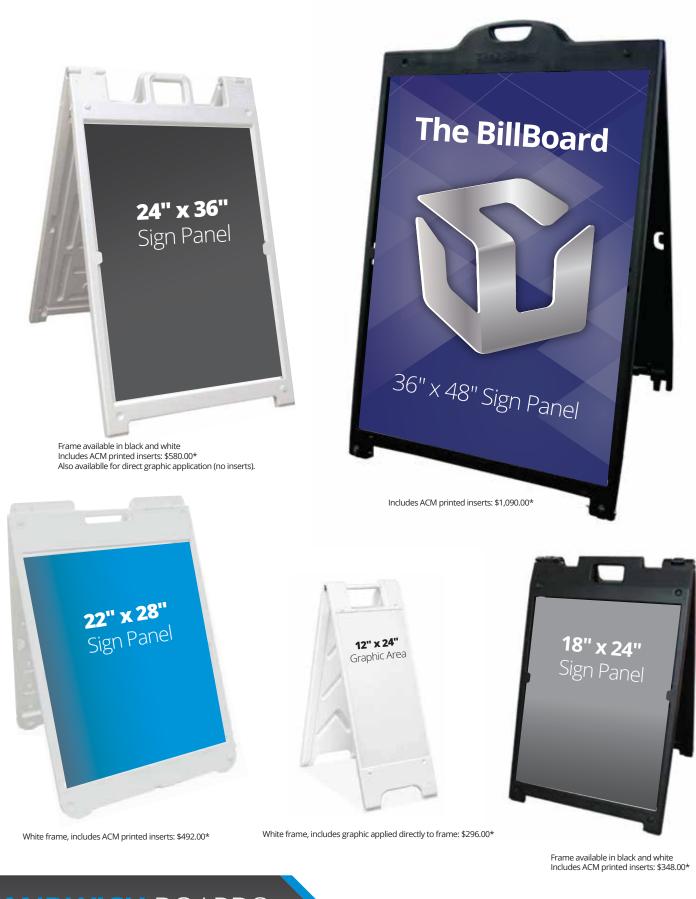

# **POP-UP** WALL DISPLAYS

**SANDWICH** BOARDS \*Prices are subject to change. Prices shown do not include artwork/design fees if required. Sizes noted are the insert sizes, frame is larger.

Fitted stretch fabric, full imprint.