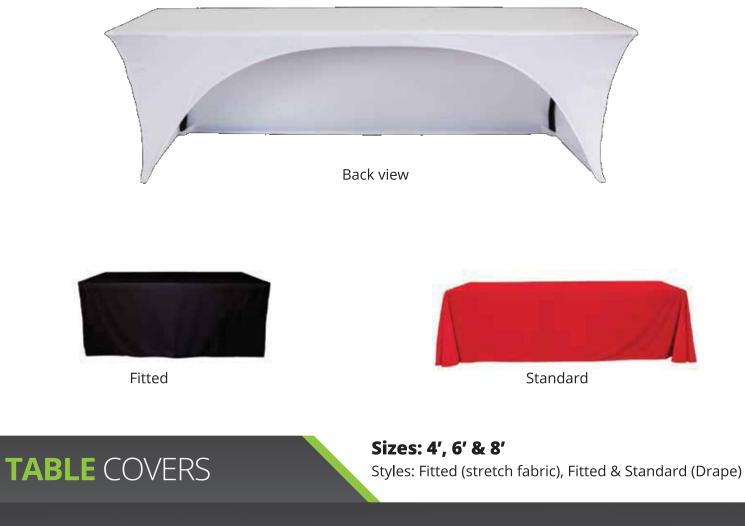

# **POP-UP** WALL DISPLAYS

**SANDWICH** BOARDS \*Prices are subject to change. Prices shown do not include artwork/design fees if required. Sizes noted are the insert sizes, frame is larger.

Fitted stretch fabric, full imprint.