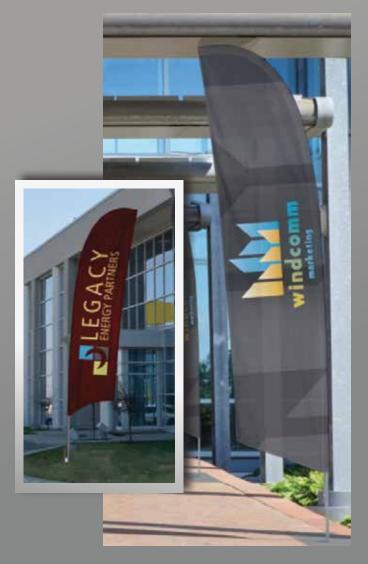

1" WALL MOUNT DISPLAYS

All page holders displayed can be converted to desktop free-standing.





## **ACRYLIC 8511 AWA**

8.5"x11" Acrylic page holder, mounted on 9.5"x 12" brushed aluminum panel.

- Mounting options: Flush VHB tape mount 1/2" offset keyslot hanger

8.5" x 11" **WALL MOUNT** DISPLAYS





### NAME PLATES

Custom sizes and designs

Desk nameplates Wall mount Pin mount for fabric cubicles Magnetic mount

Acrylic Subsurface Printing Brushed aluminum **Prices vary** 

M1

# Kathy Karrigan

**CURVED MODULAR** w/ removable insert and lens. 8"x2.3". Wall mount or desktop. **\$52ea** 



S1



#### **STANDARD**

2.125"x 8" polished anodized aluminum, slide, nameplate holders. **\$38ea** 





### ROLL-OUT Indoor/Outdoor



SIZE: 31"X 80"

### **POP-UP Banners**



### BOWFLAGS





• Bowflag size chart

# **OUTDOOR** DISPLAYS





### **POP UP Wall Display**

89"x 89"x 12" Available with fabric or vinyl canvas graphic print. Includes travel case. Sides can be conealed or exposed as shown. Lighting accessory is optional.

# **POP-UP** WALL DISPLAYS





**SANDWICH** BOARDS \*Prices are subject to change. Prices shown do not include artwork/design fees if required. Sizes noted are the insert sizes, frame is larger.





Fitted stretch fabric, full imprint.









# TENT DISPLAYS \* Other sizes an

### Canopy shown with full imprint - 10' x 10'

\* Other sizes and configurations available - contact us for options