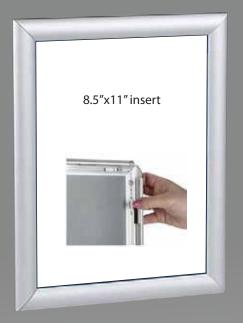

ECONOMY RETRACTABLE BANNER DISPLAY ROLL-OUT 31"x 80"

> Garden FRESH

**BANNER DISPLAY BASIC 31"x 78"** Other Sizes Available

**INDOOR** DISPLAYS

DELUXE RETRACTABLE BANNER DISPLAY ROLL-OUT 31"x 80"

Other Sizes Available





# **FLOOR** STANDS





# ACRYLIC 8511AT

8.5"x13" Acrylic (to fit 8.5"x11" insert) , 3M VHB tape mount



## **CURVED FRAME 8511CM**

Silver frame, complete with lens



## **ACRYLIC 8511AWF**

8.5"x13" Acrylic (to fit 8.5"x11" insert) mounted with 10mm dia. shopkit offset fasters.



## **SNAP FRAME 8511SF**

# 8.5" x 11" WALL MOUNT DISPLAYS

All page holders displayed can be converted to desktop free-standing.





## **ACRYLIC 8511 AWA**

8.5"x11" Acrylic page holder, mounted on 9.5"x 12" brushed aluminum panel.

- Mounting options: Flush VHB tape mount 1/2" offset keyslot hanger

8.5" x 11" **WALL MOUNT** DISPLAYS





### NAME PLATES

Custom sizes and designs

Desk nameplates Wall mount Pin mount for fabric cubicles Magnetic mount

Acrylic Subsurface Printing Brushed aluminum **Prices vary** 

M1

# Kathy Karrigan

**CURVED MODULAR** w/ removable insert and lens. 8"x2.3". Wall mount or desktop. **\$52ea** 



S1



#### **STANDARD**

2.125"x 8" polished anodized aluminum, slide, nameplate holders. **\$38ea** 





### ROLL-OUT Indoor/Outdoor



SIZE: 31"X 80"

##