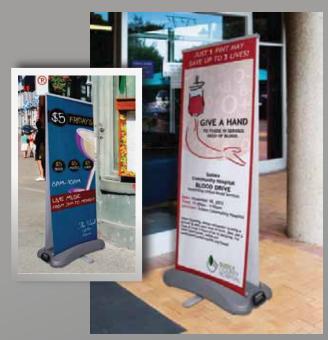

it offset fasters.



## **SNAP FRAME 8511SF**

# 8.5" x 11" WALL MOUNT DISPLAYS

All page holders displayed can be converted to desktop free-standing.





## **ACRYLIC 8511 AWA**

8.5"x11" Acrylic page holder, mounted on 9.5"x 12" brushed aluminum panel.

- Mounting options: Flush VHB tape mount 1/2" offset keyslot hanger

8.5" x 11" **WALL MOUNT** DISPLAYS





### NAME PLATES

Custom sizes and designs

Desk nameplates Wall mount Pin mount for fabric cubicles Magnetic mount

Acrylic Subsurface Printing Brushed aluminum **Prices vary** 

M1

# Kathy Karrigan

**CURVED MODULAR** w/ removable insert and lens. 8"x2.3". Wall mount or desktop. **\$52ea** 



S1



#### **STANDARD**

2.125"x 8" polished anodized aluminum, slide, nameplate holders. **\$38ea** 





### ROLL-OUT Indoor/Outdoor



SIZE: 31"X 80"

### **POP-UP Banners**



### BOWFLAGS





• Bowflag size chart

# **OUTDOOR** DISPLAYS





### **POP UP Wall Display**

89"x 89"x 12" Available with fabric or vinyl canvas graphic print. Includes travel case. Sides can be conealed or exposed as shown. Lighting accessory is optional.

# **POP-UP** WALL DISPLAYS





**SANDWICH** BOARDS \*Prices are subject to change. Prices shown do not include artwork/design fees if required. Sizes noted are the insert sizes, frame is larger.





Fitted stretch fabric, full imprint.









# TENT DISPLAYS \* Other sizes an

### Canopy shown with full imprint - 10' x 10'

\* Other sizes and configurations available - contact us for options