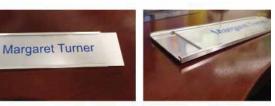

### NAME PLATES

Custom sizes and designs

Desk nameplates Wall mount Pin mount for fabric cubicles Magnetic mount

Acrylic Subsurface Printing Brushed aluminum **Prices vary** 

M1

# Kathy Karrigan

**CURVED MODULAR** w/ removable insert and lens. 8"x2.3". Wall mount or desktop. **\$52ea** 

S1

#### **STANDARD**

2.125"x 8" polished anodized aluminum, slide, nameplate holders. **\$38ea** 