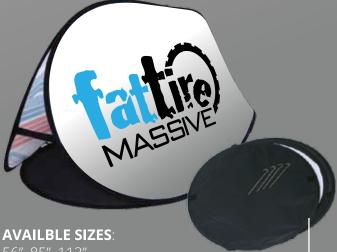

SF**

# 8.5" x 11" WALL MOUNT DISPLAYS

All page holders displayed can be converted to desktop free-standing.





## **ACRYLIC 8511 AWA**

8.5"x11" Acrylic page holder, mounted on 9.5"x 12" brushed aluminum panel.

- Mounting options: Flush VHB tape mount 1/2" offset keyslot hanger

8.5" x 11" **WALL MOUNT** DISPLAYS





### NAME PLATES

Custom sizes and designs

Desk nameplates Wall mount Pin mount for fabric cubicles Magnetic mount

Acrylic Subsurface Printing Brushed aluminum **Prices vary** 

M1

# Kathy Karrigan

**CURVED MODULAR** w/ removable insert and lens. 8"x2.3". Wall mount or desktop. **\$52ea** 



S1



#### **STANDARD**

2.125"x 8" polished anodized aluminum, slide, nameplate holders. **\$38ea** 





### ROLL-OUT Indoor/Outdoor



SIZE: 31"X 80"

### **POP-UP Banners**



### BOWFLAGS





• Bowflag size chart

# **OUTDOOR** DISPLAYS





### **POP UP Wall Display**

89"x 89"x 12" Available with fabric or vinyl canvas graphic print. Includes travel case. Sides can be conealed or exposed as shown. Lighting accessory is optional.

# **POP-UP** WALL DISPLAYS





**SANDWICH** BOARDS \*Prices are subject to change. Prices shown do not include artwork/design fees if required. Sizes noted are the insert sizes, frame is larger.





Fitted stretch fabric, full imprint.









# TENT DISPLAYS \* Other sizes an

### Canopy shown with full imprint - 10' x 10'

\* Other sizes and configurations available - contact us for options