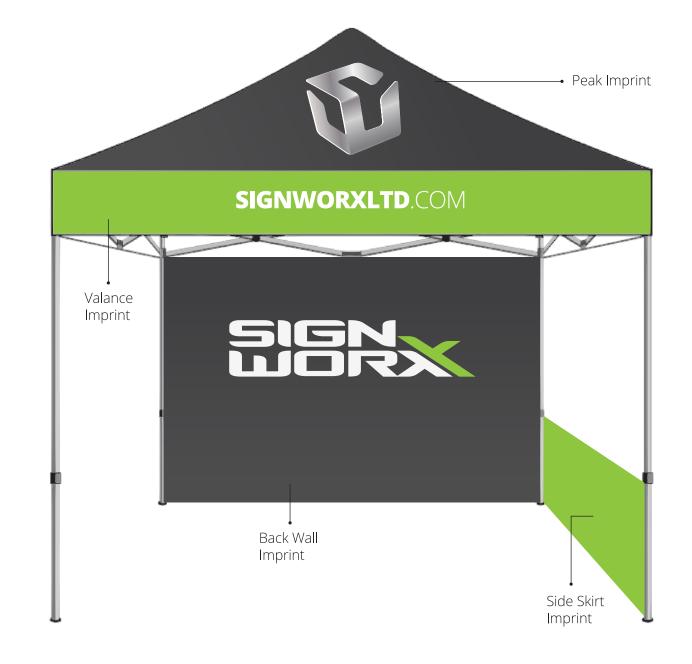

# TENT DISPLAYS \* Other sizes an

### Canopy shown with full imprint - 10' x 10'

\* Other sizes and configurations available - contact us for options